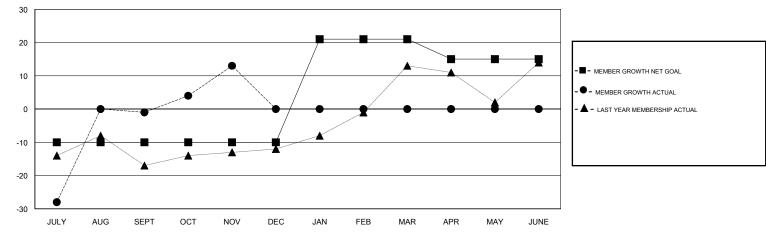

GOALS AND ACTUAL MEMBERS CUMULATIVE

| DROPPED CLUBS: 0 | 23 CLUBS OF 38 ADDED 1 OR MORE<br>NEW MEMBERS | <u>GENDER DISTRIBUTION</u><br>MALE 1,028 (68.95%)<br>FEMALE 463 (31.05%) |       |
|------------------|-----------------------------------------------|--------------------------------------------------------------------------|-------|
| DROPPED MEMBERS  |                                               | Women Percentage Fiscal Year Goal: 31%                                   |       |
| DECEASED 9       | CLICK HERE FOR CUMULATIVE                     | TOTAL FAMILY UNIT MEMBERS                                                | 292   |
| CLUB CANCELLED 0 | MEMBERSHIP DATA                               |                                                                          | 4 4 7 |
| OTHER 66         |                                               | FAMILY MEMBERS PAYING HALF<br>DUES                                       | 147   |
| TOTAL 75         | -                                             |                                                                          |       |